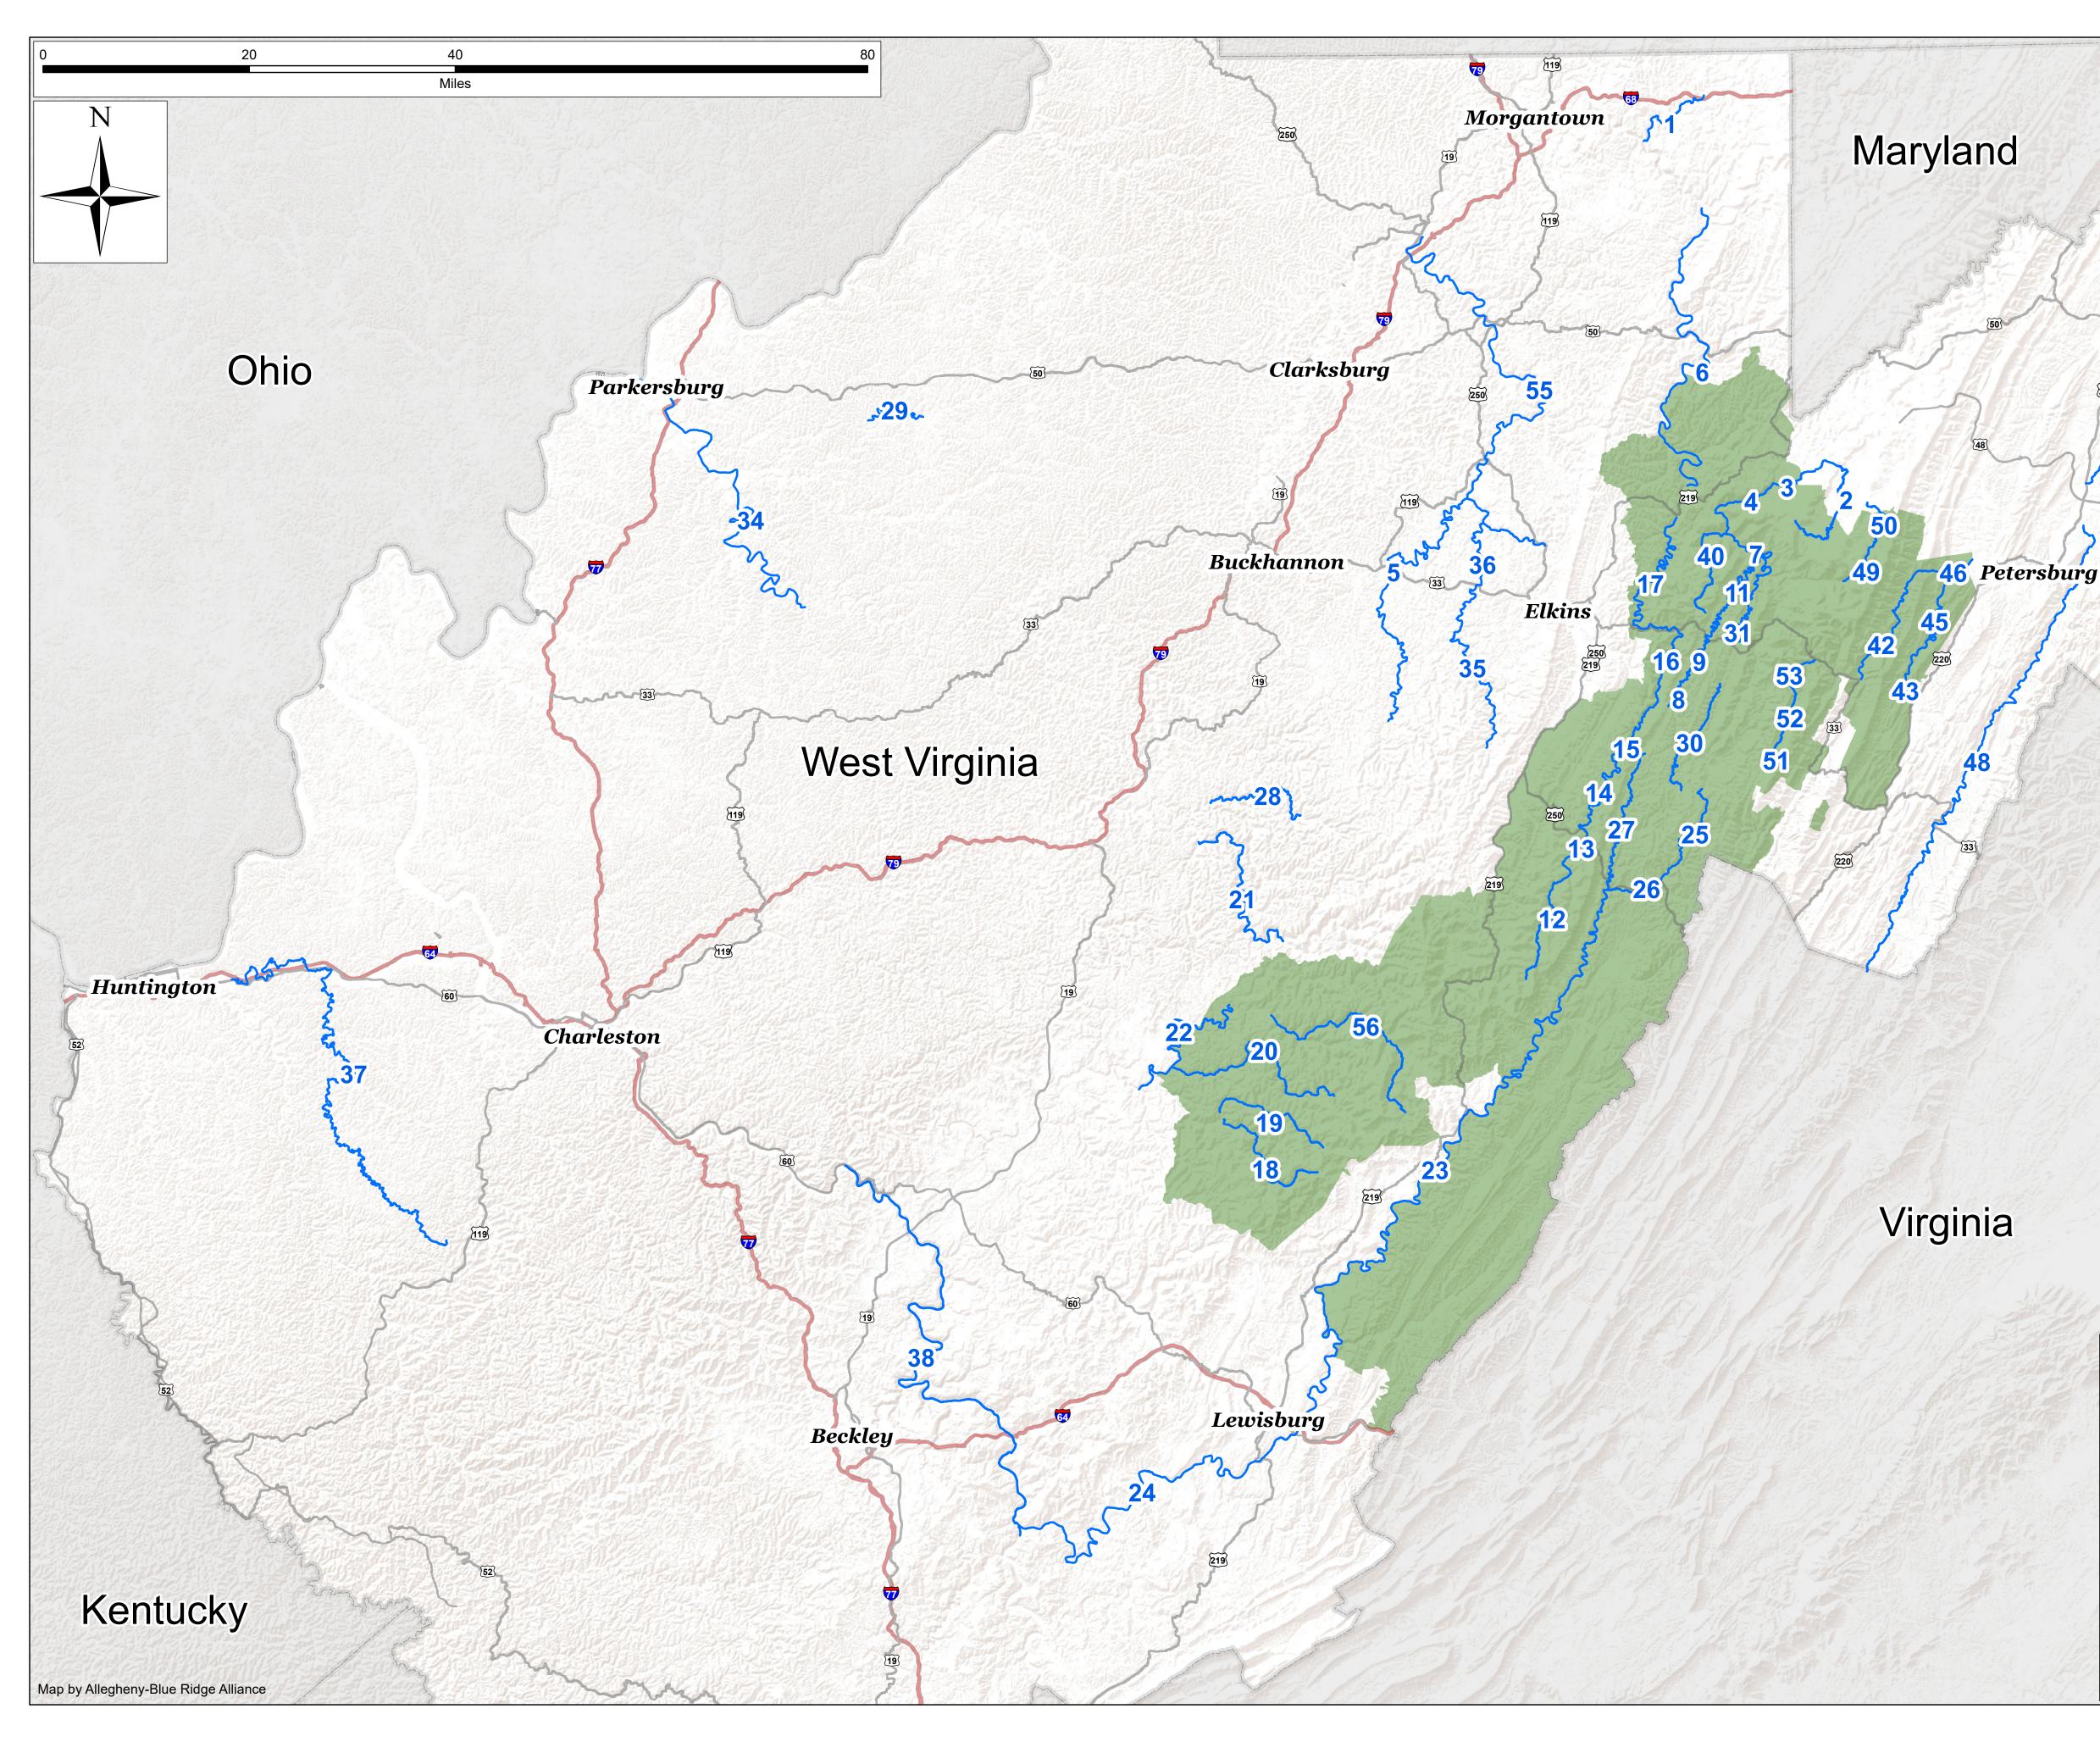

## WV WATERWAYS ON NATIONWIDE RIVERS INVENTORY

- 27 Greenbrier River, West Fork 28 - Holly River, Left Fork
- 26 Greenbrier River, East Fork
- 25 Greenbrier River, East Fork
- 24 Greenbrier River
- 22 Gauley River 23 - Greenbrier River
- 21 Elk River
- 20 Cranberry River
- 19 Cherry River, North Fork
- 18 Cherry River, South Fork
- 16 Shavers Fork 17 - Shavers Fork
- 15 Shavers Fork
- 14 Shavers Fork
- 13 Shavers Fork
- 11 Cheat River, Glady Fork 12 - Shavers Fork
- 10 Cheat River, Glady Fork
- 8 Cheat River, Glady Fork 9 - Cheat River, Glady Fork
- 7 Cheat River, Dry Fork
- 5 Buckhannon River 6 - Cheat River
- 4 Blackwater River
- 2 Blackwater River 3 - Blackwater River
- 1 Big Sandy Creek

## - Nationwide Rivers Inventory Waterways

Martinsburg

- 29 Hughes River, North Fork

- 30 Laurel Fork

35 - Middle Fork River

36 - Middle Fork River

41 - Potomac River, North Fork of South Branch

42 - Potomac River, North Fork of South Branch

48 - Potomac River, South Fork of the South Branch

43 - Potomac River, South Branch

44 - Potomac River, South Branch

45 - Potomac River, South Branch

46 - Potomac River, South Branch

47 - Potomac River, South Branch

37 - Mud River

38 - New River

39 - North River

40 - Otter Creek

49 - Red Creek

50 - Red Creek

51 - Seneca Creek

52 - Seneca Creek

53 - Seneca Creek

54 - Seneca Creek

55 - Tygart Valley River